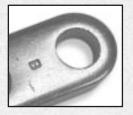

EBWAY HAS IDEAS AND MONEY SAVING SOLUTIONS TO ALL KINDS OF METAL STAMPING APPLICATIONS.

Shave the costs...
Not the Holes

**GRIPflow**® is the best way to produce quality stampings. This metal stamping process can pierce straight, reamed-like holes for the entire thickness.

Web-Section: The material that is between a hole, slot, etc and another hole, slot or part contour. GRIPflow® can have web-sections that are

less than 40% of the material thickness.

Fully sheared side-walls provide 100% bearing surface which directly attributes to a greater accuracy and longer wear life.

GRIPflow® is able to make this part complete to the print requirements in a Compound Die (only one station and one cycle of the press) eliminating the necessity

to drill the holes, mill or shave the contour of the part and/or grind the bottom mounting surface.