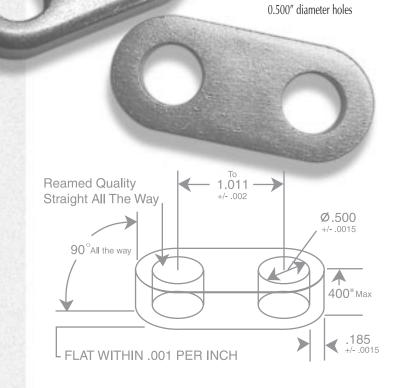

Part: LINK

Low Carbon Steel -

0.400" Maximum, with

AISI 1008/1010

Material:

Thickness:

Web-Section: The material that is between a hole, slot, etc and another hole, slot or part contour. GRIPflow® can have web-sections that are

less than 40% of the material thickness.

Fully sheared side-walls provide 100% bearing surface which directly attributes to a greater accuracy and longer wear life.

GRIPflow® is able to make this part complete to the print requirements in a Compound Die (only one station and one cycle of the press) eliminating the necessity

to drill the holes, mill or shave the contour of the part and/or grind the bottom mounting surface.