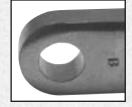

EBWAY HAS IDEAS AND MONEY SAVING SOLUTIONS TO ALL KINDS OF METAL STAMPING APPLICATIONS.

Shave the costs...
Not the Holes

**GRIPflow**® is the best way to produce quality stampings. This metal stamping process can pierce straight, reamed-like holes for the entire thickness.

Web-Section: The material that is between a hole, slot, etc and another hole, slot or part contour. GRIPflow® can have web-sections that are

less than 40% of the material thickness.

Fully sheared side-walls provide 100% bearing surface which directly attributes to a greater accuracy and longer wear life.

GRIPflow® is able to make this part complete to the print requirements in a Compound Die (only one station and one cycle of the press) eliminating the necessity

to drill the holes, mill or shave the contour of the part and/or grind the bottom mounting surface.